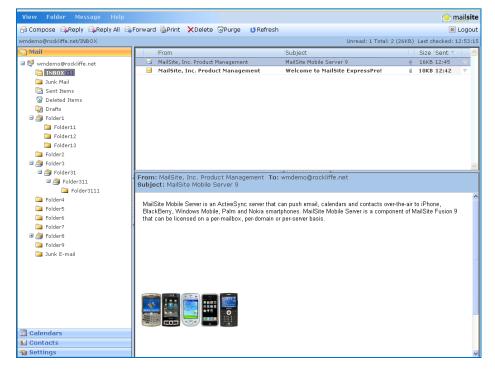

#### WHAT IS IT?

MailSite ExpressPro is a state-of-the-art web client for managing email, calendars and contacts that has been built using the latest AJAX technology. MailSite ExpressPro has the look and feel of Outlook, so users that are familiar with Outlook will be right at home.

## MailSite® ExpressPro